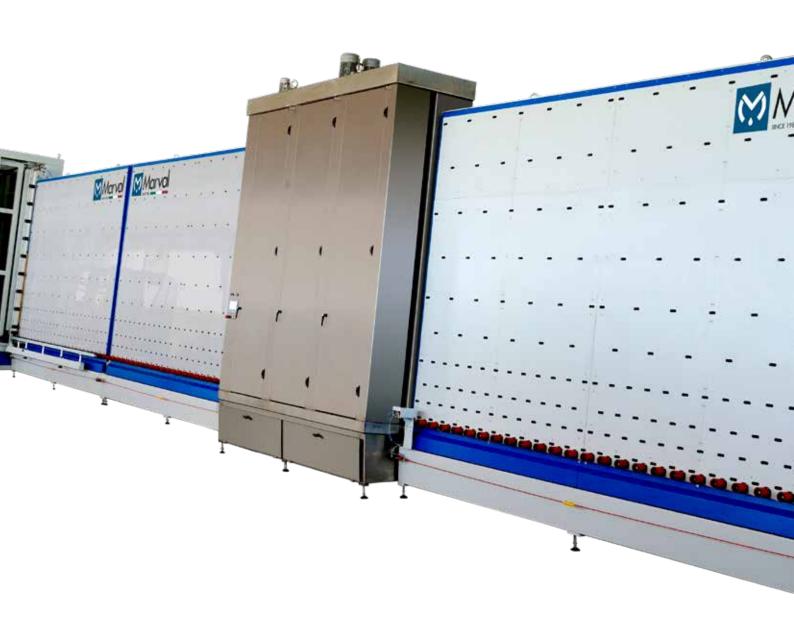

## **EASY WASH**

Marval "EASY WASH" vertical washing machines offer a particularly **favourable quality-price-performance ratio**, while maintaining the quality of materials and construction.

They are the answer for all those companies that do not need to achieve high levels of productivity on a daily basis, but always seek the utmost efficacy and efficiency. Featuring a **solid structure** made entirely of **AISI 304 stainless steel**, they house the drive on the top and can wash glass sheets from 2 to 14 mm thick (the machine can be fitted out for thicknesses up to 20 mm on request).

mm on request).
"EASY WASH" series washing machines are manufactured in 1,600 mm (open),1600/20 (closed); 2,000 mm and 2000/20 (closed) versions.

| "EASY WASH" WASHING MACHINE                      | 1600                        | 2000                        |
|--------------------------------------------------|-----------------------------|-----------------------------|
| Maximum washable height                          | 1,600mm                     | 2,000mm                     |
| Work table height                                | 700mm +- 30mm               | 700mm +- 30mm               |
| Minimum glass size (height x length x thickness) | 150 x 350 x 3mm             | 150 x 350 x 3mm             |
| Maximum glass size (height x length x thickness) | 1,600 x 2,750 x 20mm        | 2,000 x 2,750 x 20mm        |
| Number of brushes                                | 6                           | 6                           |
| Brush diameter                                   | 180mm                       | 180mm                       |
| Number of tanks with a pump                      | 3                           | 3                           |
| Installed power                                  | 12.5Kw                      | 15Kw                        |
| Speed                                            | 2 to 8 m/min                | 2 to 8 m/min                |
| nfeed frame                                      | 2,000mm                     | 2,000mm                     |
| Outfeed frame with glass inspection light        | 2,500mm                     | 2,500mm                     |
| Compressed air                                   | 6 bar - 1/2'                | 6 bar - 1/2'                |
| Tank water coupling                              | 1/2'                        | 1/2'                        |
| Overall dimensions (height x length x depth)     | 3,250mm x 7,050mm x 1,700mm | 3,750mm x 7,050mm x 2,000mm |